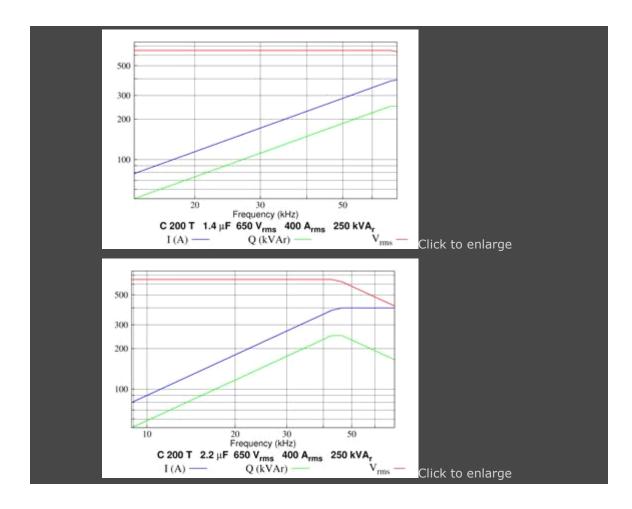

## Print

Specifications

| ТҮРЕ                    |                   |          | С 200 Т |          |
|-------------------------|-------------------|----------|---------|----------|
| Dimensions (LxWxH)      | mm                | Ø63x61.5 |         | Ø80x61.5 |
| Weight                  | kg                | 0.5      |         | 0.7      |
| Capacitance (±10%)      | μF                | 1.4      |         | 2.2      |
| Sinusoidal Voltage      | Vrms              |          | 650     |          |
| Peak Voltage            | V <sub>peak</sub> |          | 920     |          |
| Max. Current            | A <i>rms</i>      |          | 400     |          |
| Max. Power              | kVAr              |          | 250     |          |
| Freq Range @ Full Power | kHz               | 67-70    |         | 43-46    |
| Stray Inductance        | nH                |          | < 10    |          |
| Freq Limit              | kHz               |          | 70      |          |